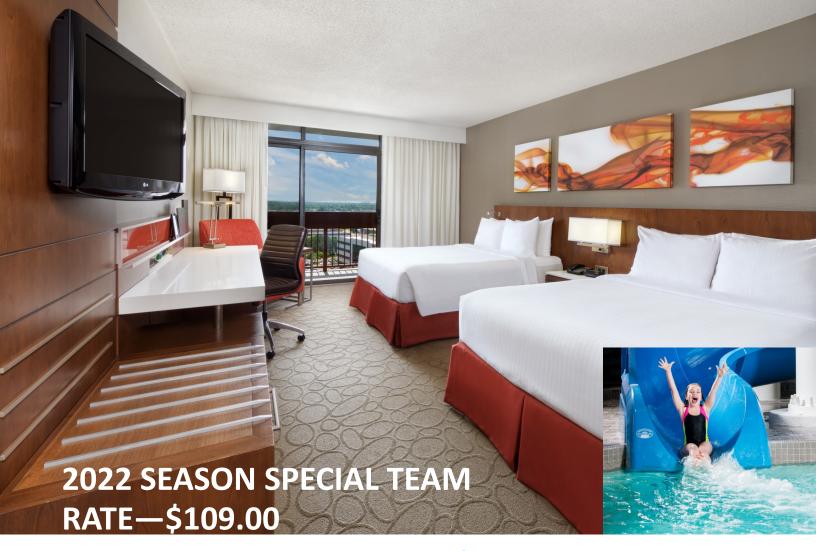

## **HIGHLIGHTS**

- 165-ft Tall Waterslide "BIG BLUE" Toronto's Longest Indoor Hotel Waterslide (Minimum Height Restriction 48")
- 21,000 Sq Ft WYNN Fitness Centre Featuring Cardio And Weight Equipment, Salt-Water Pools, Whirlpools, steam rooms and a basket ball court.

**TEAM NAME:** 

• 374 Guest Rooms & Suites all with balconies

## **FEATURES**

- Complimentary Parking—Value Of \$16.00 a day
- Complimentary Use Of WYNN Fitness Centre
- Basic Guestroom Wireless Internet Included
- Team Room (based on availability/restrictions)
- Close Proximity to all Tournament Fields